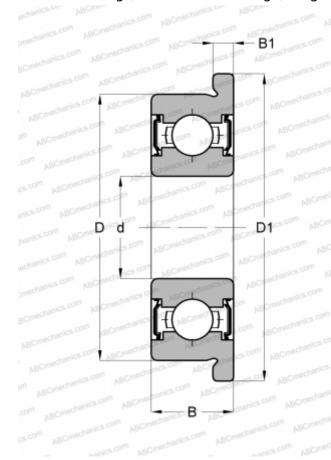

## FR155ZZS EZO

Deep groove ball bearings

TYPE: Ball bearings, Radial ball bearings, Single row, With flange, With shields 2Z, inch size

## **Technical specification**

| DIMENSIONS, MM                  |                  |
|---------------------------------|------------------|
| d                               | 3,967            |
| D                               | 7,938            |
| D1                              | 0,359            |
| В                               | 3,175            |
| B1                              | 0,036            |
| WEIGHT, KG                      | 0,009            |
| MANUFACTURER                    | EZO              |
| INTERCHANGE                     |                  |
| ABC                             | FR155 ZZ         |
| ADR                             | FX5/32ZZ         |
| ISC                             | FR155ZZS         |
| NMB                             | R1F-5532ZZ       |
| NTN                             | FLRA155ZZA       |
| RMB                             | <u>ULKZ5010X</u> |
| SKF                             | FX5/32ZZ         |
| GRW                             | <u>F3967-2Z</u>  |
| BARDEN                          | <u>FR155SS</u>   |
| MPB - TIMKEN<br>SUPER PRECISION | <u>5532FCHH</u>  |
| FAG                             | RF1020. 2Z       |
|                                 |                  |