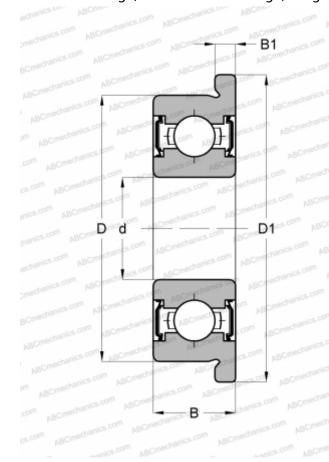

## **Technical specification**

| DIMENSIONS, MM                  |                  |
|---------------------------------|------------------|
| d                               | 3,967            |
| D                               | 7,938            |
| D1                              | 0,359            |
| В                               | 3,175            |
| B1                              | 0,036            |
| WEIGHT, KG                      | 0,009            |
| MANUFACTURER                    | <u>ISC</u>       |
| INTERCHANGE                     |                  |
| ABC                             | FR155 ZZ         |
| EZO                             | FR155ZZS         |
| ADR                             | FX5/32ZZ         |
| NMB                             | R1F-5532ZZ       |
| NTN                             | FLRA155ZZA       |
| RMB                             | <u>ULKZ5010X</u> |
| SKF                             | FX5/32ZZ         |
| GRW                             | <u>F3967-2Z</u>  |
| BARDEN                          | <u>FR155SS</u>   |
| MPB - TIMKEN<br>SUPER PRECISION | <u>5532FCHH</u>  |
| FAG                             | RF1020. 2Z       |
|                                 |                  |