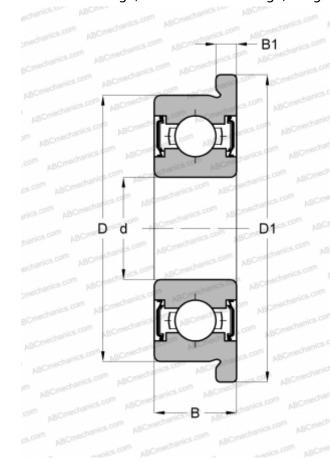

## **Technical specification**

| DIMENSIONS, MM                  |                  |
|---------------------------------|------------------|
| d                               | 3,967            |
| D                               | 7,938            |
| D1                              | 0,359            |
| В                               | 3,175            |
| B1                              | 0,036            |
| WEIGHT, KG                      | 0,009            |
| MANUFACTURER                    | NMB              |
| INTERCHANGE                     |                  |
| ABC                             | FR155 ZZ         |
| EZO                             | FR155ZZS         |
| ADR                             | FX5/32ZZ         |
| ISC                             | FR155ZZS         |
| NTN                             | FLRA155ZZA       |
| RMB                             | <u>ULKZ5010X</u> |
| SKF                             | FX5/32ZZ         |
| GRW                             | <u>F3967-2Z</u>  |
| BARDEN                          | <u>FR155SS</u>   |
| MPB - TIMKEN<br>SUPER PRECISION | <u>5532FCHH</u>  |
| FAG                             | RF1020. 2Z       |
|                                 |                  |