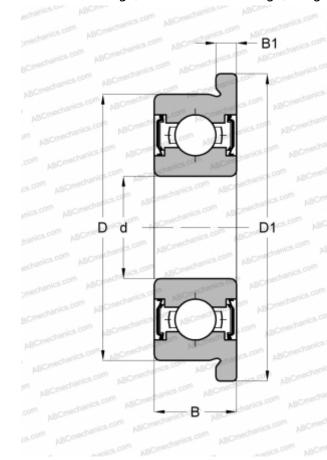

## **Technical specification**

| DIMENSIONS, MM  |                  |
|-----------------|------------------|
| d               | 3,967            |
| D               | 7,938            |
| D1              | 0,359            |
| В               | 3,175            |
| B1              | 0,036            |
| WEIGHT, KG      | 0,009            |
| MANUFACTURER    | NTN              |
| INTERCHANGE     |                  |
| ABC             | FR155 ZZ         |
| EZO             | FR155ZZS         |
| ADR             | FX5/32ZZ         |
| ISC             | FR155ZZS         |
| NMB             | R1F-5532ZZ       |
| RMB             | <u>ULKZ5010X</u> |
| SKF             | FX5/32ZZ         |
| GRW             | <u>F3967-2Z</u>  |
| BARDEN          | <u>FR155SS</u>   |
| MPB - TIMKEN    | <u>5532FCHH</u>  |
| SUPER PRECISION |                  |
| FAG             | RF1020. 2Z       |
|                 |                  |