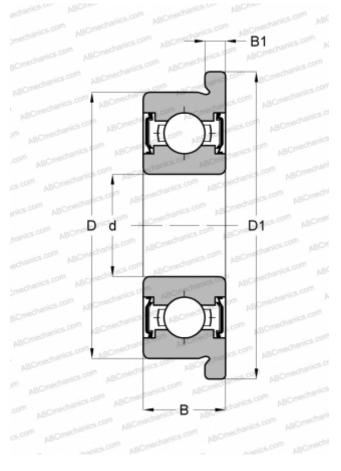

## **DIMENSIONS, MM**

| d                               | 3,967            |
|---------------------------------|------------------|
| D                               | 7,938            |
| D1                              | 0,359            |
| В                               | 3,175            |
| B1                              | 0,036            |
| WEIGHT, KG                      | 0,009            |
| MANUFACTURER                    | SKF              |
| INTERCHANGE                     |                  |
| ABC                             | FR155 ZZ         |
| EZO                             | FR155ZZS         |
| ADR                             | FX5/32ZZ         |
| ISC                             | FR155ZZS         |
| NMB                             | R1F-5532ZZ       |
| NTN                             | FLRA155ZZA       |
| RMB                             | <u>ULKZ5010X</u> |
| GRW                             | F3967-2Z         |
| BARDEN                          | <u>FR155SS</u>   |
| MPB - TIMKEN<br>SUPER PRECISION | <u>5532FCHH</u>  |
| FAG                             | <u>RF1020.2Z</u> |