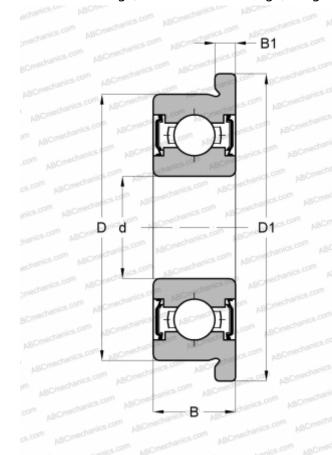

## **Technical specification**

SUPER PRECISION

| DIMENSIONS, MM |                  |
|----------------|------------------|
| d              | 3,967            |
| D              | 7,938            |
| D1             | 0,359            |
| В              | 3,175            |
| B1             | 0,036            |
| WEIGHT, KG     | 0,009            |
| MANUFACTURER   | FAG              |
| INTERCHANGE    |                  |
| ABC            | FR155 ZZ         |
| EZO            | <u>FR155ZZS</u>  |
| ADR            | FX5/32ZZ         |
| ISC            | <u>FR155ZZS</u>  |
| NMB            | R1F-5532ZZ       |
| NTN            | FLRA155ZZA       |
| RMB            | <u>ULKZ5010X</u> |
| SKF            | FX5/32ZZ         |
| GRW            | F3967-2Z         |
| BARDEN         | <u>FR155SS</u>   |
| MPB - TIMKEN   | 5532FCHH         |