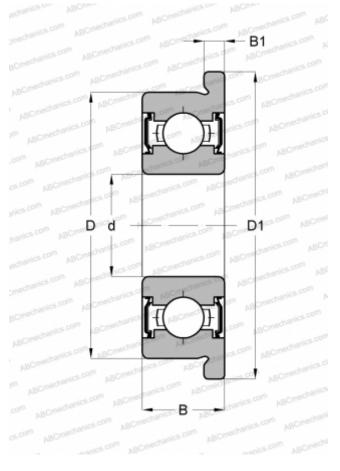

## **DIMENSIONS, MM**

| d   4,763     D   7,938     D1   0,359     B   3,175     B1   0,036     WEIGHT, KG   0,009     MANUFACTURER   RMB     INTERCHANGE   RMB     ABC   FR156 ZZ     EZO   FR156 ZZ     ADR   FAX3/16ZZ     ISC   FR156 ZZZ     NMB   R1F-5632ZZ     NTN   FLRA156ZZA     SKF   FAX3/16ZZ     GRW   F4763A-2Z     BARDEN   FR156SS     MPB - TIMKEN   5632FCHH     SUPER PRECISION   FI1220.2Z |              |                   |
|------------------------------------------------------------------------------------------------------------------------------------------------------------------------------------------------------------------------------------------------------------------------------------------------------------------------------------------------------------------------------------------|--------------|-------------------|
| D10,359B3,175B10,036WEIGHT, KG0,009MANUFACTURERRMBINTERCHANGERMBABCFR156 ZZZOFR156 ZZADRFAX3/16ZZISCFR156ZZSNMBR1F-5632ZZNTNFLRA156ZZASKFFAX3/16ZZGRWF4763A-2ZBARDENFR156SSMPB - TIMKEN5632FCHHSUPER PRECISIONSUPER                                                                                                                                                                      | d            | 4,763             |
| B3,175B10,036WEIGHT, KG0,009MANUFACTURERRMBINTERCHANGERMBABCFR156 ZZEZOFR156ZSSADRFAX3/16ZZISCFR156ZZSNMBR1F-5632ZZNTNFLRA156ZZASKFFAX3/16ZZGRWF4763A-2ZBARDENFR156SSMPB - TIMKEN5632FCHHSUPER PRECISIONT                                                                                                                                                                                | D            | 7,938             |
| B10,036WEIGHT, KG0,009MANUFACTURERRMBINTERCHANGERMSABCFR156 ZZZOFR156 ZZADRFAX3/16ZZISCFR156ZSSNMBR1F-5632ZZNTNFLRA156ZZASKFFAX3/16ZZGRWF4763A-2ZBARDENFR156SSMPB - TIMKEN5632FCHHSUPER PRECISIONContact                                                                                                                                                                                 | D1           | 0,359             |
| WEIGHT, KG0,009MANUFACTURERRMBINTERCHANGEFR156 ZZABCFR156 ZZEZOFR156 ZZSADRFAX3/16ZZISCFR156 ZZSNMBR1F-5632ZZNTNFLRA156ZZASKFFAX3/16ZZGRWF4763A-2ZBARDENFR156SSMPB - TIMKEN5632FCHHSUPER PRECISIONC                                                                                                                                                                                      | В            | 3,175             |
| MANUFACTURERRMBINTERCHANGEABCFR156 ZZEZOFR156 ZZSADRFAX3/16ZZISCFR156ZZSNMBR1F-5632ZZNTNFLRA156ZZASKFFAX3/16ZZGRWF4763A-2ZBARDENFR156SSMPB - TIMKEN5632FCHHSUPER PRECISIONComparison                                                                                                                                                                                                     | B1           | 0,036             |
| INTERCHANGE<br>ABC FR156 ZZ<br>EZO FR156 ZZ<br>EZO FR156 ZZ<br>ISC FR156 ZZ<br>NDR FAX3/16ZZ<br>ISC FR156 ZZ<br>NMB R1F-5632ZZ<br>NMB R1F-5632ZZ<br>NTN FLRA156 ZZA<br>SKF FAX3/16ZZ<br>GRW F4763A-2Z<br>BARDEN FR156SS<br>MPB - TIMKEN 5632FCHH<br>SUPER PRECISION                                                                                                                      | WEIGHT, KG   | 0,009             |
| ABC FR156 ZZ<br>EZO FR156ZZS<br>ADR FAX3/16ZZ<br>ISC FR156ZZS<br>NMB R1F-5632ZZ<br>NTN FLRA156ZZA<br>SKF FAX3/16ZZ<br>GRW F4763A-2Z<br>BARDEN FR156SS<br>MPB - TIMKEN 5632FCHH<br>SUPER PRECISION                                                                                                                                                                                        | MANUFACTURER | <u>RMB</u>        |
| EZO FR156ZZS<br>ADR FAX3/16ZZ<br>ISC FR156ZZS<br>NMB R1F-5632ZZ<br>NTN FLRA156ZZA<br>SKF FAX3/16ZZ<br>GRW F4763A-2Z<br>BARDEN FR156SS<br>MPB - TIMKEN 5632FCHH<br>SUPER PRECISION                                                                                                                                                                                                        | INTERCHANGE  |                   |
| ADR FAX3/16ZZ<br>ISC FR156ZZS<br>NMB R1F-5632ZZ<br>NTN FLRA156ZZA<br>SKF FAX3/16ZZ<br>GRW F4763A-2Z<br>BARDEN FR156SS<br>MPB - TIMKEN 5632FCHH<br>SUPER PRECISION                                                                                                                                                                                                                        | ABC          | FR156 ZZ          |
| ISC FR156ZZS<br>NMB R1F-5632ZZ<br>NTN FLRA156ZZA<br>SKF FAX3/16ZZ<br>GRW F4763A-2Z<br>BARDEN FR156SS<br>MPB - TIMKEN 5632FCHH<br>SUPER PRECISION                                                                                                                                                                                                                                         | EZO          | FR156ZZS          |
| NMBR1F-5632ZZNTNFLRA156ZZASKFFAX3/16ZZGRWF4763A-2ZBARDENFR156SSMPB - TIMKEN5632FCHHSUPER PRECISION                                                                                                                                                                                                                                                                                       | ADR          | FAX3/16ZZ         |
| NTN FLRA156ZZA<br>SKF FAX3/16ZZ<br>GRW F4763A-2Z<br>BARDEN FR156SS<br>MPB - TIMKEN 5632FCHH<br>SUPER PRECISION                                                                                                                                                                                                                                                                           | ISC          | FR156ZZS          |
| SKF FAX3/16ZZ<br>GRW F4763A-2Z<br>BARDEN FR156SS<br>MPB - TIMKEN 5632FCHH<br>SUPER PRECISION                                                                                                                                                                                                                                                                                             | NMB          | <u>R1F-5632ZZ</u> |
| GRWF4763A-2ZBARDENFR156SSMPB - TIMKEN5632FCHHSUPER PRECISION                                                                                                                                                                                                                                                                                                                             | NTN          | FLRA156ZZA        |
| BARDEN FR156SS<br>MPB - TIMKEN 5632FCHH<br>SUPER PRECISION                                                                                                                                                                                                                                                                                                                               | SKF          | FAX3/16ZZ         |
| MPB - TIMKEN 5632FCHH   SUPER PRECISION                                                                                                                                                                                                                                                                                                                                                  | GRW          | F4763A-2Z         |
| SUPER PRECISION                                                                                                                                                                                                                                                                                                                                                                          | BARDEN       | FR156SS           |
| FAG <u>RF1220.2Z</u>                                                                                                                                                                                                                                                                                                                                                                     |              | <u>5632FCHH</u>   |
|                                                                                                                                                                                                                                                                                                                                                                                          | FAG          | <u>RF1220. 2Z</u> |