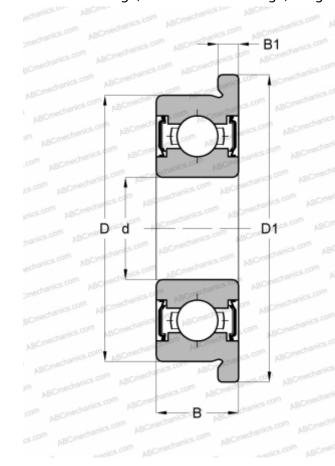

## **Technical specification**

| DIMENSIONS, MM  |                  |
|-----------------|------------------|
| d               | 4,763            |
| D               | 7,938            |
| D1              | 0,359            |
| В               | 3,175            |
| B1              | 0,036            |
| WEIGHT, KG      | 0,009            |
| MANUFACTURER    | SKF              |
| INTERCHANGE     |                  |
| ABC             | FR156 ZZ         |
| EZO             | FR156ZZS         |
| ADR             | FAX3/16ZZ        |
| ISC             | FR156ZZS         |
| NMB             | R1F-5632ZZ       |
| NTN             | FLRA156ZZA       |
| RMB             | <u>ULKZ6010X</u> |
| GRW             | F4763A-2Z        |
| BARDEN          | FR156SS          |
| MPB - TIMKEN    | <u>5632FCHH</u>  |
| SUPER PRECISION | DE1000 0T        |
| FAG             | RF1220. 2Z       |