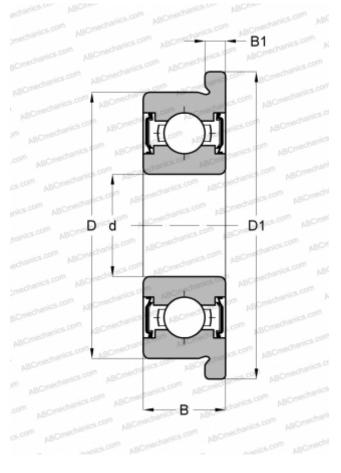

### TYPE: Ball bearings, Radial ball bearings, Single row, With flange, With shields 2Z, inch size

#### **DIMENSIONS, MM**

| ,                               |                   |
|---------------------------------|-------------------|
| d                               | 4,763             |
| D                               | 7,938             |
| D1                              | 0,359             |
| В                               | 3,175             |
| B1                              | 0,036             |
| WEIGHT, KG                      | 0,009             |
| MANUFACTURER                    | GRW               |
| INTERCHANGE                     |                   |
| ABC                             | FR156 ZZ          |
| EZO                             | FR156ZZS          |
| ADR                             | FAX3/16ZZ         |
| ISC                             | FR156ZZS          |
| NMB                             | <u>R1F-5632ZZ</u> |
| NTN                             | FLRA156ZZA        |
| RMB                             | <u>ULKZ6010X</u>  |
| SKF                             | FAX3/16ZZ         |
| BARDEN                          | FR156SS           |
| MPB - TIMKEN<br>SUPER PRECISION | <u>5632FCHH</u>   |
| FAG                             | <u>RF1220.2Z</u>  |