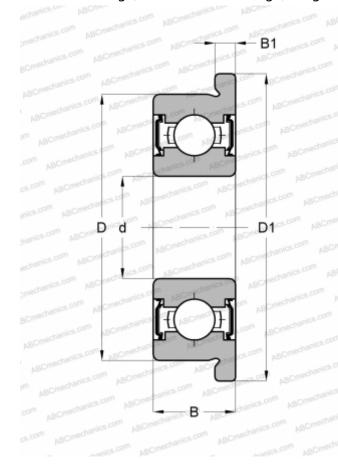

## **FR156SS BARDEN**

Deep groove ball bearings

TYPE: Ball bearings, Radial ball bearings, Single row, With flange, With shields 2Z, inch size

## **Technical specification**

| DIMENSIONS, MM                  |                  |
|---------------------------------|------------------|
| d                               | 4,763            |
| D                               | 7,938            |
| D1                              | 0,359            |
| В                               | 3,175            |
| B1                              | 0,036            |
| WEIGHT, KG                      | 0,009            |
| MANUFACTURER                    | BARDEN           |
| INTERCHANGE                     |                  |
| ABC                             | FR156 ZZ         |
| EZO                             | FR156ZZS         |
| ADR                             | FAX3/16ZZ        |
| ISC                             | FR156ZZS         |
| NMB                             | R1F-5632ZZ       |
| NTN                             | FLRA156ZZA       |
| RMB                             | <u>ULKZ6010X</u> |
| SKF                             | FAX3/16ZZ        |
| GRW                             | <u>F4763A-2Z</u> |
| MPB - TIMKEN<br>SUPER PRECISION | <u>5632FCHH</u>  |
| FAG                             | RF1220. 2Z       |
|                                 |                  |