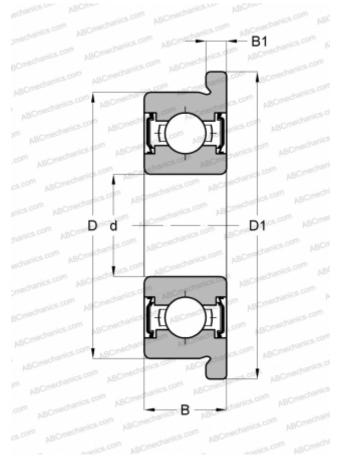

## **Technical specification**

## **DIMENSIONS, MM**

| d            | 4,763             |
|--------------|-------------------|
| D            | 7,938             |
| D1           | 0,359             |
| В            | 3,175             |
| B1           | 0,036             |
| WEIGHT, KG   | 0,009             |
| MANUFACTURER | MPB - TIMKEN      |
|              | <u>SUPER</u>      |
| INTERCHANGE  | PRECISION         |
| ABC          | FR156 ZZ          |
| EZO          | FR156ZZS          |
| ADR          | FAX3/16ZZ         |
| ISC          | FR156ZZS          |
| NMB          | <u>R1F-5632ZZ</u> |
| NTN          | FLRA156ZZA        |
| RMB          | <u>ULKZ6010X</u>  |
| SKF          | FAX3/16ZZ         |
| GRW          | F4763A-2Z         |
| BARDEN       | FR156SS           |
| FAG          | <u>RF1220. 2Z</u> |