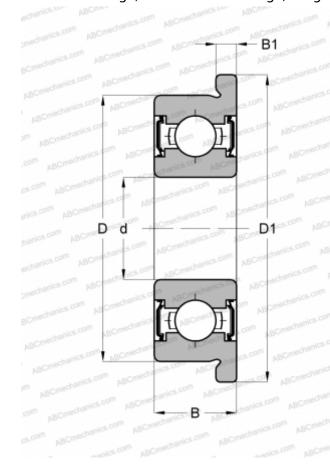

## **Technical specification**

| d D D1 B B1 WEIGHT, KG MANUFACTURER |            |
|-------------------------------------|------------|
| D1 B B1 WEIGHT, KG                  | 6,350      |
| B<br>B1<br>WEIGHT, KG               | 12,700     |
| B1 WEIGHT, KG                       | 0,547      |
| WEIGHT, KG                          | 4,763      |
| •                                   | 0,045      |
| MANUFACTURER                        | 0,009      |
|                                     | GRW        |
| INTERCHANGE                         |            |
| ABC                                 | FR188 ZZ   |
| EZO                                 | FR188ZZ    |
| ADR                                 | FR188ZZ    |
| ISC                                 | FR188ZZS   |
| NMB                                 | R1F-814ZZ  |
| NTN                                 | LRA188ZZA  |
| RMB                                 | ULKZ8016X  |
| SKF                                 | FR188ZZ    |
| BARDEN                              | FR188SS    |
| MPB - TIMKEN                        | 814FCHH    |
| SUPER PRECISION                     |            |
| FAG                                 | RF1632. 2Z |