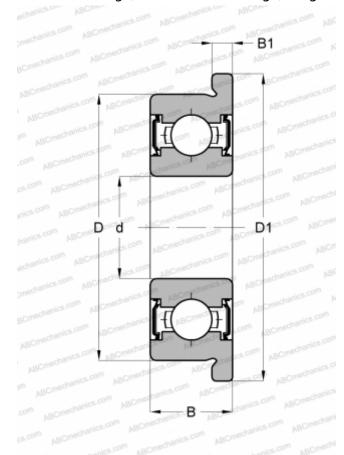

## 814FCHH MPB - TIMKEN SUPER PRECISION

Deep groove ball bearings

TYPE: Ball bearings, Radial ball bearings, Single row, With flange, With shields 2Z, inch size

## **Technical specification**

| DIMENSIONS, MM |                  |
|----------------|------------------|
| d              | 6,350            |
| D              | 12,700           |
| D1             | 0,547            |
| В              | 4,763            |
| B1             | 0,045            |
| WEIGHT, KG     | 0,009            |
| MANUFACTURER   | MPB - TIMKEN     |
|                | SUPER            |
| INTERCHANGE    | PRECISION        |
| ABC            | FR188 ZZ         |
| EZO            | FR188ZZ          |
| ADR            | FR188ZZ          |
| ISC            | FR188ZZS         |
| NMB            | R1F-814ZZ        |
| NTN            | FLRA188ZZA       |
| RMB            | <u>ULKZ8016X</u> |
| SKF            | FR188ZZ          |
| GRW            | F6350B-2Z        |
| BARDEN         | FR188SS          |
| FAG            | RF1632. 2Z       |