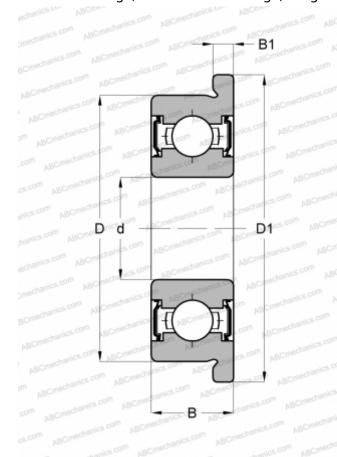

## **Technical specification**

| DIMENSIONS, MM           |                                                 |
|--------------------------|-------------------------------------------------|
| d                        | 7,938                                           |
| D                        | 12,700                                          |
| D1                       | 0,547                                           |
| В                        | 3,967                                           |
| B1                       | 0,031                                           |
| WEIGHT, KG               | 0,014                                           |
| MANUFACTURER             | EZO                                             |
|                          |                                                 |
| INTERCHANGE              |                                                 |
| INTERCHANGE<br>ABC       | FR1810 ZZ                                       |
|                          | FR1810 ZZ<br>FR1810ZZS                          |
| ABC                      |                                                 |
| ABC<br>ISC               | FR1810ZZS                                       |
| ABC<br>ISC<br>NMB        | FR1810ZZS<br>R1F-8516ZZ                         |
| ABC<br>ISC<br>NMB<br>GRW | FR1810ZZS<br>R1F-8516ZZ<br>F7938-2Z             |
| ABC ISC NMB GRW BARDEN   | FR1810ZZS<br>R1F-8516ZZ<br>F7938-2Z<br>FR1810SS |