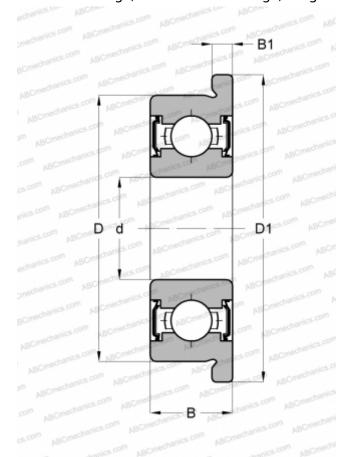

## **Technical specification**

| DIMENSIONS, MM           |                                      |
|--------------------------|--------------------------------------|
| d                        | 7,938                                |
| D                        | 12,700                               |
| D1                       | 0,547                                |
| В                        | 3,967                                |
| B1                       | 0,031                                |
| WEIGHT, KG               | 0,014                                |
| MANUFACTURER             | GRW                                  |
|                          |                                      |
| INTERCHANGE              |                                      |
| INTERCHANGE<br>ABC       | FR1810 ZZ                            |
|                          | FR1810 ZZ<br>FR1810ZZS               |
| ABC                      |                                      |
| ABC<br>EZO               | FR1810ZZS                            |
| ABC<br>EZO<br>ISC        | FR1810ZZS<br>FR1810ZZS               |
| ABC<br>EZO<br>ISC<br>NMB | FR1810ZZS<br>FR1810ZZS<br>R1F-8516ZZ |