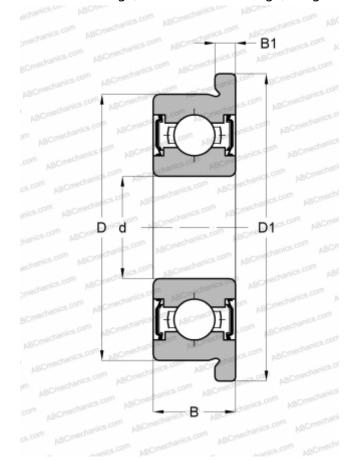

## **Technical specification**

| DIMENSIONS, MM                   |                                                               |
|----------------------------------|---------------------------------------------------------------|
| d                                | 7,938                                                         |
| D                                | 12,700                                                        |
| D1                               | 0,547                                                         |
| В                                | 3,967                                                         |
| B1                               | 0,031                                                         |
| WEIGHT, KG                       | 0,014                                                         |
| MANUFACTURER                     | BARDEN                                                        |
|                                  | Brittelli                                                     |
| INTERCHANGE                      | <u>5711.0 E11</u>                                             |
|                                  | FR1810 ZZ                                                     |
| INTERCHANGE                      |                                                               |
| INTERCHANGE<br>ABC               | FR1810 ZZ                                                     |
| INTERCHANGE ABC EZO              | FR1810 ZZ<br>FR1810ZZS                                        |
| INTERCHANGE ABC EZO ISC          | FR1810 ZZ<br>FR1810ZZS<br>FR1810ZZS                           |
| INTERCHANGE  ABC EZO ISC NMB     | FR1810 ZZ<br>FR1810ZZS<br>FR1810ZZS<br>R1F-8516ZZ             |
| INTERCHANGE  ABC EZO ISC NMB GRW | FR1810 ZZ<br>FR1810ZZS<br>FR1810ZZS<br>R1F-8516ZZ<br>F7938-2Z |