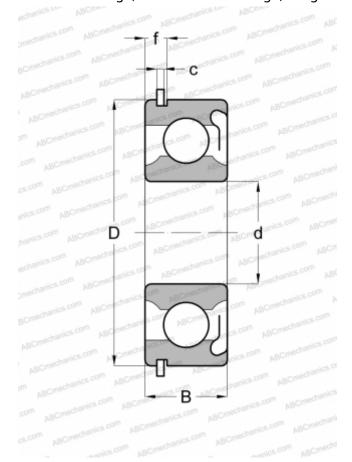

## **Technical specification**

**DIMENSIONS. MM** 

| Diriting of the state of the st |                  |
|--------------------------------------------------------------------------------------------------------------------------------------------------------------------------------------------------------------------------------------------------------------------------------------------------------------------------------------------------------------------------------------------------------------------------------------------------------------------------------------------------------------------------------------------------------------------------------------------------------------------------------------------------------------------------------------------------------------------------------------------------------------------------------------------------------------------------------------------------------------------------------------------------------------------------------------------------------------------------------------------------------------------------------------------------------------------------------------------------------------------------------------------------------------------------------------------------------------------------------------------------------------------------------------------------------------------------------------------------------------------------------------------------------------------------------------------------------------------------------------------------------------------------------------------------------------------------------------------------------------------------------------------------------------------------------------------------------------------------------------------------------------------------------------------------------------------------------------------------------------------------------------------------------------------------------------------------------------------------------------------------------------------------------------------------------------------------------------------------------------------------------|------------------|
| d                                                                                                                                                                                                                                                                                                                                                                                                                                                                                                                                                                                                                                                                                                                                                                                                                                                                                                                                                                                                                                                                                                                                                                                                                                                                                                                                                                                                                                                                                                                                                                                                                                                                                                                                                                                                                                                                                                                                                                                                                                                                                                                              | 25,000           |
| D                                                                                                                                                                                                                                                                                                                                                                                                                                                                                                                                                                                                                                                                                                                                                                                                                                                                                                                                                                                                                                                                                                                                                                                                                                                                                                                                                                                                                                                                                                                                                                                                                                                                                                                                                                                                                                                                                                                                                                                                                                                                                                                              | 62,000           |
| В                                                                                                                                                                                                                                                                                                                                                                                                                                                                                                                                                                                                                                                                                                                                                                                                                                                                                                                                                                                                                                                                                                                                                                                                                                                                                                                                                                                                                                                                                                                                                                                                                                                                                                                                                                                                                                                                                                                                                                                                                                                                                                                              | 17,000           |
| f                                                                                                                                                                                                                                                                                                                                                                                                                                                                                                                                                                                                                                                                                                                                                                                                                                                                                                                                                                                                                                                                                                                                                                                                                                                                                                                                                                                                                                                                                                                                                                                                                                                                                                                                                                                                                                                                                                                                                                                                                                                                                                                              | 5,156            |
| С                                                                                                                                                                                                                                                                                                                                                                                                                                                                                                                                                                                                                                                                                                                                                                                                                                                                                                                                                                                                                                                                                                                                                                                                                                                                                                                                                                                                                                                                                                                                                                                                                                                                                                                                                                                                                                                                                                                                                                                                                                                                                                                              | 1,880            |
| WEIGHT, KG                                                                                                                                                                                                                                                                                                                                                                                                                                                                                                                                                                                                                                                                                                                                                                                                                                                                                                                                                                                                                                                                                                                                                                                                                                                                                                                                                                                                                                                                                                                                                                                                                                                                                                                                                                                                                                                                                                                                                                                                                                                                                                                     | 0,236            |
| MANUFACTURER                                                                                                                                                                                                                                                                                                                                                                                                                                                                                                                                                                                                                                                                                                                                                                                                                                                                                                                                                                                                                                                                                                                                                                                                                                                                                                                                                                                                                                                                                                                                                                                                                                                                                                                                                                                                                                                                                                                                                                                                                                                                                                                   | ABC              |
| INTERCHANGE                                                                                                                                                                                                                                                                                                                                                                                                                                                                                                                                                                                                                                                                                                                                                                                                                                                                                                                                                                                                                                                                                                                                                                                                                                                                                                                                                                                                                                                                                                                                                                                                                                                                                                                                                                                                                                                                                                                                                                                                                                                                                                                    |                  |
| SKF                                                                                                                                                                                                                                                                                                                                                                                                                                                                                                                                                                                                                                                                                                                                                                                                                                                                                                                                                                                                                                                                                                                                                                                                                                                                                                                                                                                                                                                                                                                                                                                                                                                                                                                                                                                                                                                                                                                                                                                                                                                                                                                            | 6305 RSNR        |
| FAG                                                                                                                                                                                                                                                                                                                                                                                                                                                                                                                                                                                                                                                                                                                                                                                                                                                                                                                                                                                                                                                                                                                                                                                                                                                                                                                                                                                                                                                                                                                                                                                                                                                                                                                                                                                                                                                                                                                                                                                                                                                                                                                            | 6305 RSNR        |
| STEYR                                                                                                                                                                                                                                                                                                                                                                                                                                                                                                                                                                                                                                                                                                                                                                                                                                                                                                                                                                                                                                                                                                                                                                                                                                                                                                                                                                                                                                                                                                                                                                                                                                                                                                                                                                                                                                                                                                                                                                                                                                                                                                                          | <u>6305 RSNR</u> |
| NEW DEPARTURE                                                                                                                                                                                                                                                                                                                                                                                                                                                                                                                                                                                                                                                                                                                                                                                                                                                                                                                                                                                                                                                                                                                                                                                                                                                                                                                                                                                                                                                                                                                                                                                                                                                                                                                                                                                                                                                                                                                                                                                                                                                                                                                  | Z49605           |