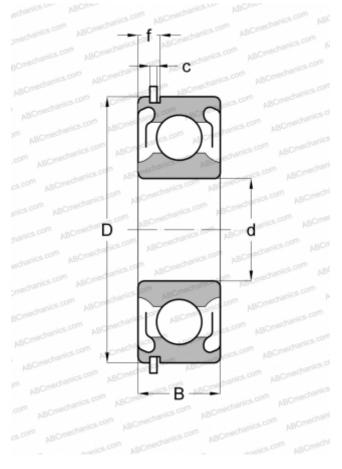

## **DIMENSIONS, MM**

NEW DEPARTURE

| d                                | 35,000                                      |
|----------------------------------|---------------------------------------------|
| D                                | 72,000                                      |
| В                                | 17,000                                      |
| f                                | 5,156                                       |
| c                                | 1,905                                       |
| WEIGHT, KG                       | 0,290                                       |
|                                  |                                             |
| MANUFACTURER                     | FAG                                         |
| MANUFACTURER                     | FAG                                         |
|                                  | <u>FAG</u><br><u>6207 2RSNR</u>             |
| INTERCHANGE                      |                                             |
| INTERCHANGE<br>ABC               | 6207 2RSNR                                  |
| INTERCHANGE<br>ABC<br>SKF        | 6207 2RSNR<br>6207 2RSNR                    |
| INTERCHANGE<br>ABC<br>SKF<br>MRC | <u>6207 2RSNR</u><br>6207 2RSNR<br>207-SZZG |