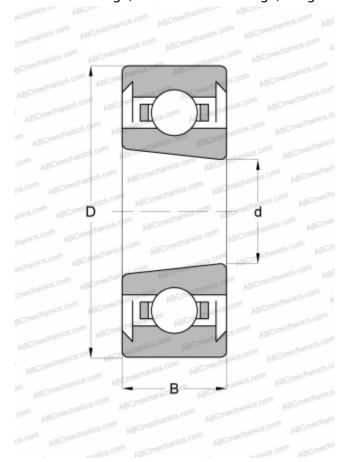

## **6208 K.2RS FAG**

Deep groove ball bearings

TYPE: Ball bearings, Radial ball bearings, Single row, With tapered bore, Seals 2RS

## **Technical specification**

| d 40,000 D 80,000 B 18,000 WEIGHT, KG 0,372 MANUFACTURER FAG INTERCHANGE ABC 6208 K 2RS SKF 6208 K.2RS | D 80,000 B 18,000  WEIGHT, KG 0,372  MANUFACTURER FAG  INTERCHANGE  ABC 6208 K 2RS  SKF 6208 K.2RS  MRC 208-SZZX                                                     | DIMENSIONS, MM |            |
|--------------------------------------------------------------------------------------------------------|----------------------------------------------------------------------------------------------------------------------------------------------------------------------|----------------|------------|
| B 18,000 WEIGHT, KG 0,372 MANUFACTURER FAG INTERCHANGE ABC 6208 K 2RS                                  | B 18,000  WEIGHT, KG 0,372  MANUFACTURER FAG  INTERCHANGE  ABC 6208 K 2RS  SKF 6208 K.2RS  MRC 208-SZZX                                                              | d              | 40,000     |
| WEIGHT, KG 0,372  MANUFACTURER FAG  INTERCHANGE  ABC 6208 K 2RS                                        | WEIGHT, KG         0,372           MANUFACTURER         FAG           INTERCHANGE         6208 K 2RS           SKF         6208 K.2RS           MRC         208-SZZX | D              | 80,000     |
| MANUFACTURER FAG  INTERCHANGE  ABC 6208 K 2RS                                                          | MANUFACTURER         FAG           INTERCHANGE         6208 K 2RS           SKF         6208 K.2RS           MRC         208-SZZX                                    | В              | 18,000     |
| INTERCHANGE ABC 6208 K 2RS                                                                             | INTERCHANGE           ABC         6208 K 2RS           SKF         6208 K.2RS           MRC         208-SZZX                                                         | WEIGHT, KG     | 0,372      |
| ABC <u>6208 K 2RS</u>                                                                                  | ABC         6208 K 2RS           SKF         6208 K.2RS           MRC         208-SZZX                                                                               | MANUFACTURER   | FAG        |
|                                                                                                        | SKF         6208 K.2RS           MRC         208-SZZX                                                                                                                | INTERCHANGE    |            |
| SKF <u>6208 K.2RS</u>                                                                                  | MRC 208-SZZX                                                                                                                                                         | ABC            | 6208 K 2RS |
|                                                                                                        |                                                                                                                                                                      | SKF            | 6208 K.2RS |
| MRC <u>208-SZZX</u>                                                                                    | STEVD 6208 K 2DS                                                                                                                                                     | MRC            | 208-SZZX   |
| STEYR 6208 K 2RS                                                                                       | JILIN 0200 K.ZNJ                                                                                                                                                     | STEYR          | 6208 K.2RS |