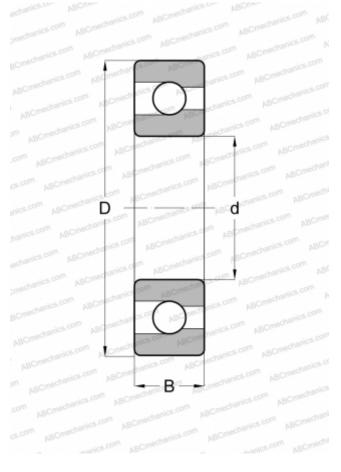

## **Technical specification**

| DIM | ΕN | SIO | NS, | ММ |
|-----|----|-----|-----|----|
|     |    |     |     |    |

| d                | 30,000        |  |  |  |
|------------------|---------------|--|--|--|
| D                | 62,000        |  |  |  |
| В                | 16,000        |  |  |  |
| WEIGHT, KG       | 0,210         |  |  |  |
| MANUFACTURER     | <u>SKF</u>    |  |  |  |
| INTERCHANGE      |               |  |  |  |
| ABC              | <u>206</u>    |  |  |  |
| NTN              | <u>BL 206</u> |  |  |  |
| MRC              | <u>206-M</u>  |  |  |  |
| FAG              | 206           |  |  |  |
| FAFNIR           | <u>206W</u>   |  |  |  |
| NEW DEPARTURE    | 1206          |  |  |  |
| FEDERAL/SCHA TZ  | <u>1206 M</u> |  |  |  |
| CALCULATION DATA |               |  |  |  |