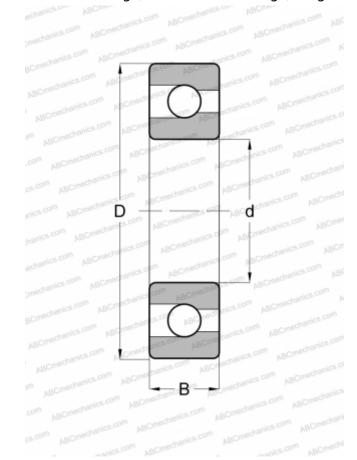

## **Technical specification**

| DIMENSIONS, MM               |               |
|------------------------------|---------------|
| d                            | 40,000        |
| D                            | 80,000        |
| В                            | 18,000        |
| WEIGHT, KG                   | 0,390         |
| MANUFACTURER                 | SKF           |
| NTERCHANGE                   |               |
| ABC                          | 208           |
| NTN                          | BL 208        |
| MRC                          | <u>208-M</u>  |
| FAG                          | 208           |
| FAFNIR                       | <u>208W</u>   |
| NEW DEPARTURE                | 1208          |
| FEDERAL/SCHA TZ              | <u>1208 M</u> |
| CALCULATION DATA             |               |
| Basic dynamic load rating, C | 33,600 kN     |
| Basic static load rating, Co | 26,500 kN     |
| Fatigue load limit, Pu       | 1,120 kN      |
| Reference speed              | 15000 r/min   |
| Limiting speed               | 9500 r/min    |