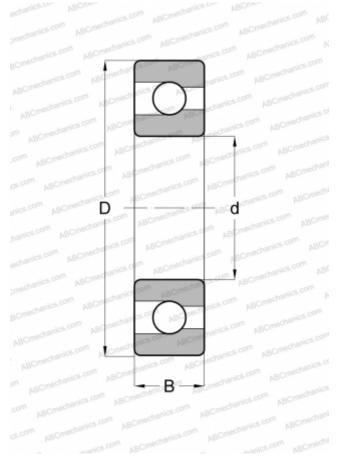

## **Technical specification**

| DI | Μ | EN | S | 0 | NS, | MM |  |
|----|---|----|---|---|-----|----|--|
|    |   |    |   |   |     |    |  |

| d                | 45,000        |  |  |  |  |  |
|------------------|---------------|--|--|--|--|--|
| D                | 85,000        |  |  |  |  |  |
| В                | 19,000        |  |  |  |  |  |
| WEIGHT, KG       | 0,440         |  |  |  |  |  |
| MANUFACTURER     | SKF           |  |  |  |  |  |
| INTERCHANGE      |               |  |  |  |  |  |
| ABC              | <u>209</u>    |  |  |  |  |  |
| NTN              | <u>BL 209</u> |  |  |  |  |  |
| MRC              | <u>209-M</u>  |  |  |  |  |  |
| FAG              | 209           |  |  |  |  |  |
| FAFNIR           | <u>209W</u>   |  |  |  |  |  |
| NEW DEPARTURE    | 1209          |  |  |  |  |  |
| FEDERAL/SCHA TZ  | <u>1209 M</u> |  |  |  |  |  |
| CALCULATION DATA |               |  |  |  |  |  |