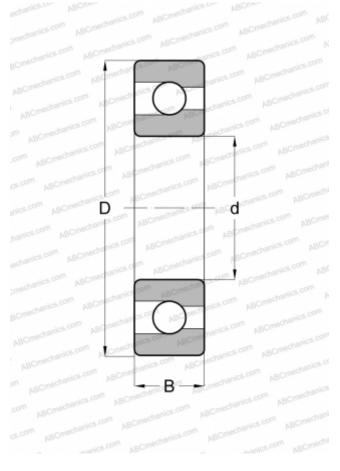

## **Technical specification**

| DIM | EN | SIO | NS, | ММ |  |
|-----|----|-----|-----|----|--|
|     |    |     |     |    |  |

| d                | 50,000        |
|------------------|---------------|
| D                | 90,000        |
| В                | 20,000        |
| WEIGHT, KG       | 0,500         |
| MANUFACTURER     | <u>SKF</u>    |
| INTERCHANGE      |               |
| ABC              | 210           |
| NTN              | <u>BL 210</u> |
| MRC              | <u>210-M</u>  |
| FAG              | 210           |
| FAFNIR           | <u>210W</u>   |
| NEW DEPARTURE    | 1210          |
| FEDERAL/SCHA TZ  | <u>1210 M</u> |
| CALCULATION DATA |               |