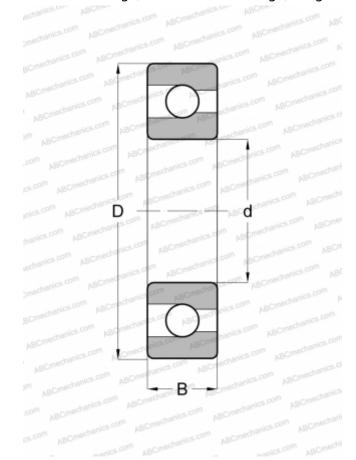

## **Technical specification**

| DIMENSIONS, MM               |               |
|------------------------------|---------------|
| d                            | 55,000        |
| D                            | 100,000       |
| В                            | 21,000        |
| WEIGHT, KG                   | 0,660         |
| MANUFACTURER                 | SKF           |
| INTERCHANGE                  |               |
| ABC                          | <u>211</u>    |
| NTN                          | BL 111        |
| MRC                          | <u>211-M</u>  |
| FAG                          | <u>211</u>    |
| FAFNIR                       | <u>211W</u>   |
| NEW DEPARTURE                | <u>1211</u>   |
| FEDERAL/SCHA TZ              | <u>1211 M</u> |
| CALCULATION DATA             |               |
| Basic dynamic load rating, C | 48,400 kN     |
| Basic static load rating, Co | 44,000 kN     |
| Fatigue load limit, Pu       | 1,860 kN      |
| Reference speed              | 12000 r/min   |
| Limiting speed               | 7500 r/min    |
|                              |               |