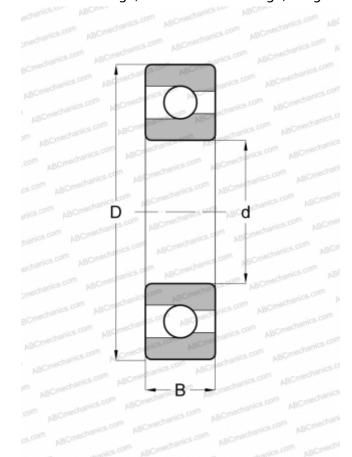

## **Technical specification**

| d                            | 60,000        |
|------------------------------|---------------|
| D                            | 110,000       |
| В                            | 22,000        |
| WEIGHT, KG                   | 0,850         |
| MANUFACTURER                 | SKF           |
| INTERCHANGE                  |               |
| ABC                          | 212           |
| NTN                          | BL 212        |
| MRC                          | 212-M         |
| FAG                          | 212           |
| FAFNIR                       | 212W          |
| NEW DEPARTURE                | 1212          |
| FEDERAL/SCHA TZ              | <u>1212 M</u> |
| CALCULATION DATA             |               |
| Basic dynamic load rating, C | 56,100 kN     |
| Basic static load rating, Co | 50,000 kN     |
| Fatigue load limit, Pu       | 2,120 kN      |
| Reference speed              | 11000 r/min   |
| Limiting speed               | 6700 r/min    |