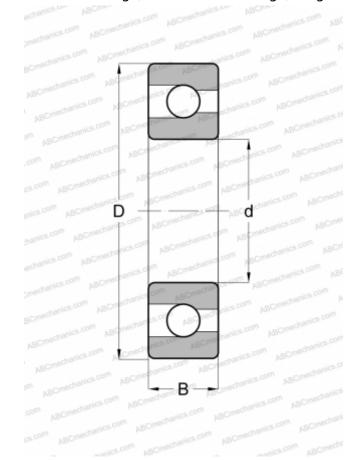

## **Technical specification**

| DIMENSIONS, MM               |               |
|------------------------------|---------------|
| d                            | 65,000        |
| D                            | 120,000       |
| В                            | 23,000        |
| WEIGHT, KG                   | 1,050         |
| MANUFACTURER                 | SKF           |
| INTERCHANGE                  |               |
| ABC                          | <u>213</u>    |
| NTN                          | BL 213        |
| MRC                          | <u>213-M</u>  |
| FAG                          | 213           |
| FAFNIR                       | <u>213W</u>   |
| NEW DEPARTURE                | <u>1213</u>   |
| FEDERAL/SCHA TZ              | <u>1213 M</u> |
| CALCULATION DATA             |               |
| Basic dynamic load rating, C | 60,500 kN     |
| Basic static load rating, Co | 58,500 kN     |
| Fatigue load limit, Pu       | 2,500 kN      |
| Reference speed              | 10000 r/min   |
| Limiting speed               | 6000 r/min    |
|                              |               |