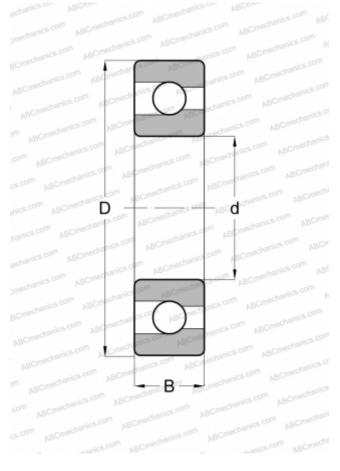

### **Technical specification**

| DIMENSIONS, | мм |
|-------------|----|
| d           |    |

| a                | 70,000        |
|------------------|---------------|
| D                | 125,000       |
| В                | 24,000        |
| WEIGHT, KG       | 1,150         |
| MANUFACTURER     | <u>SKF</u>    |
| INTERCHANGE      |               |
| ABC              | <u>214</u>    |
| NTN              | <u>BL 214</u> |
| MRC              | <u>214-M</u>  |
| FAG              | 214           |
| FAFNIR           | <u>214W</u>   |
| NEW DEPARTURE    | 1214          |
| FEDERAL/SCHA TZ  | <u>1214 M</u> |
| CALCULATION DATA |               |