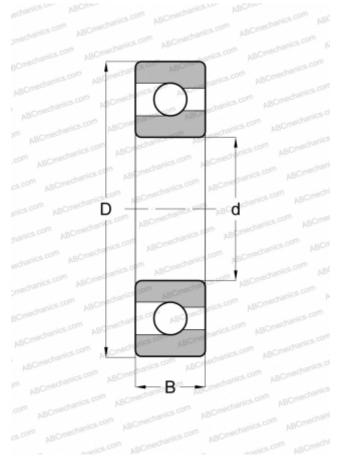

## **DIMENSIONS, MM**

| d   70,000     D   125,000     B   24,000     WEIGHT, KG   1,170     MANUFACTURER   FAFNIR     INTERCHANGE   214     NTN   BL 214     SKF   214     MRC   214-M                    | DIFIENDIONS, FIFT |               |
|------------------------------------------------------------------------------------------------------------------------------------------------------------------------------------|-------------------|---------------|
| B       24,000         WEIGHT, KG       1,170         MANUFACTURER       FAFNIR         INTERCHANGE       214         ABC       214         NTN       BL 214         SKF       214 | d                 | 70,000        |
| WEIGHT, KG1,170MANUFACTURERFAFNIRINTERCHANGE214ABC214NTNBL 214SKF214                                                                                                               | D                 | 125,000       |
| MANUFACTURERFAFNIRINTERCHANGE214ABC214NTNBL 214SKF214                                                                                                                              | В                 | 24,000        |
| INTERCHANGE         ABC       214         NTN       BL 214         SKF       214                                                                                                   | WEIGHT, KG        | 1,170         |
| ABC       214         NTN       BL 214         SKF       214                                                                                                                       | MANUFACTURER      | FAFNIR        |
| NTN       BL 214         SKF       214                                                                                                                                             | INTERCHANGE       |               |
| SKF 214                                                                                                                                                                            | ABC               | <u>214</u>    |
|                                                                                                                                                                                    | NTN               | <u>BL 214</u> |
| MRC 214-M                                                                                                                                                                          | SKF               | 214           |
|                                                                                                                                                                                    | MRC               | <u>214-M</u>  |
| FAG <u>214</u>                                                                                                                                                                     | FAG               | 214           |
| NEW DEPARTURE 1214                                                                                                                                                                 | NEW DEPARTURE     | <u>1214</u>   |
| FEDERAL/SCHA TZ 1214 M                                                                                                                                                             | FEDERAL/SCHA TZ   | <u>1214 M</u> |
|                                                                                                                                                                                    |                   |               |