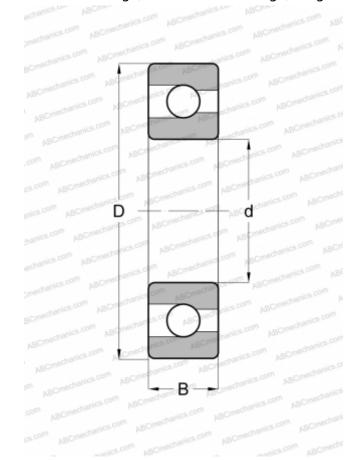

## **Technical specification**

| DIMENSIONS, MM               |               |
|------------------------------|---------------|
| d                            | 75,000        |
| D                            | 130,000       |
| В                            | 25,000        |
| WEIGHT, KG                   | 1,250         |
| MANUFACTURER                 | SKF           |
| INTERCHANGE                  |               |
| ABC                          | 215           |
| NTN                          | BL 215        |
| MRC                          | 215-M         |
| FAG                          | 215           |
| FAFNIR                       | 215W          |
| NEW DEPARTURE                | 1215          |
| FEDERAL/SCHA TZ              | <u>1215 M</u> |
| CALCULATION DATA             |               |
| Basic dynamic load rating, C | 72,100 kN     |
| Basic static load rating, Co | 72,000 kN     |
| Fatigue load limit, Pu       | 3,000 kN      |
| Reference speed              | 9000 r/min    |
| Limiting speed               | 5600 r/min    |