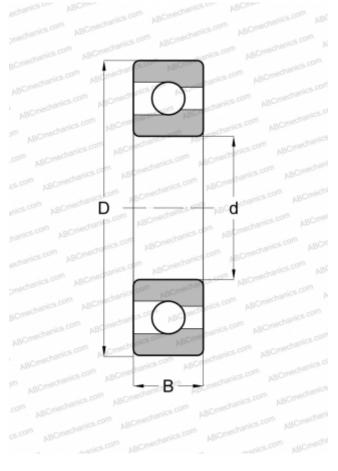

### Deep groove ball bearings

#### TYPE: Ball bearings, Radial ball bearings, Single row, With filling slot, Open

## **Technical specification**

| DIMENSIONS, MM |  |
|----------------|--|
|----------------|--|

| d               | 80,000        |
|-----------------|---------------|
| D               | 140,000       |
| В               | 26,000        |
| WEIGHT, KG      | 1,550         |
| MANUFACTURER    | <u>SKF</u>    |
| INTERCHANGE     |               |
| ABC             | <u>216</u>    |
| NTN             | <u>BL 216</u> |
| MRC             | <u>216-M</u>  |
| FAG             | 216           |
| FAFNIR          | <u>216W</u>   |
| NEW DEPARTURE   | <u>1216</u>   |
| FEDERAL/SCHA TZ | <u>1216 M</u> |
|                 |               |