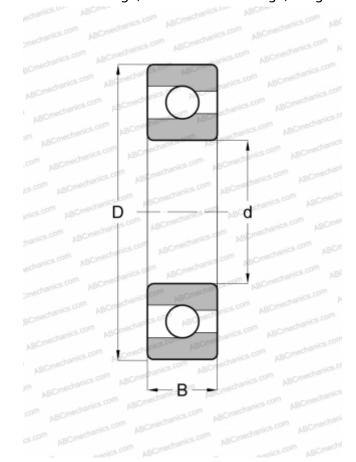

## **Technical specification**

| DIMENSIONS, MM               |               |
|------------------------------|---------------|
| d                            | 85,000        |
| D                            | 150,000       |
| В                            | 28,000        |
| WEIGHT, KG                   | 1,950         |
| MANUFACTURER                 | SKF           |
| INTERCHANGE                  |               |
| ABC                          | 217           |
| NTN                          | BL 217        |
| MRC                          | <u>217-M</u>  |
| FAG                          | 217           |
| FAFNIR                       | <u>217W</u>   |
| NEW DEPARTURE                | 1217          |
| FEDERAL/SCHA TZ              | <u>1217 M</u> |
| CALCULATION DATA             |               |
| Basic dynamic load rating, C | 96,800 kN     |
| Basic static load rating, Co | 100,000 kN    |
| Fatigue load limit, Pu       | 3,900 kN      |
| Reference speed              | 7500 r/min    |
| Limiting speed               | 4800 r/min    |
|                              |               |