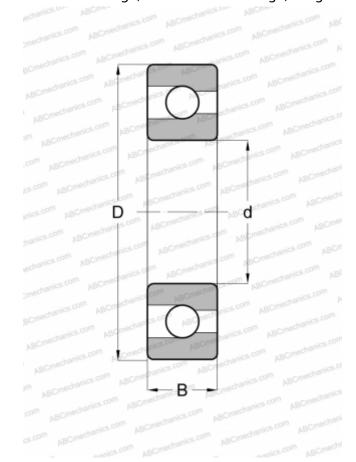

## **Technical specification**

| DIMENSIONS, MM               |               |
|------------------------------|---------------|
| d                            | 90,000        |
| D                            | 160,000       |
| В                            | 30,000        |
| WEIGHT, KG                   | 2,350         |
| MANUFACTURER                 | SKF           |
| INTERCHANGE                  |               |
| ABC                          | <u>218</u>    |
| NTN                          | BL 218        |
| MRC                          | <u>218-M</u>  |
| FAG                          | 218           |
| FAFNIR                       | <u>218W</u>   |
| NEW DEPARTURE                | 1218          |
| FEDERAL/SCHA TZ              | <u>1218 M</u> |
| CALCULATION DATA             |               |
| Basic dynamic load rating, C | 112,000 kN    |
| Basic static load rating, Co | 114,000 kN    |
| Fatigue load limit, Pu       | 4,300 kN      |
| Reference speed              | 7000 r/min    |
| Limiting speed               | 4500 r/min    |
|                              |               |