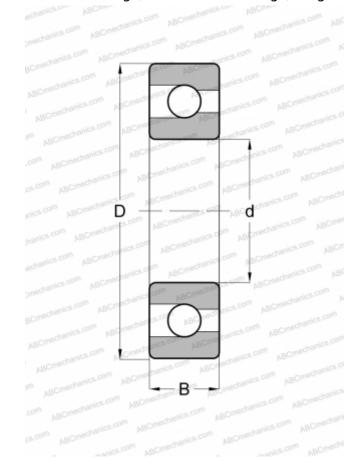

## **Technical specification**

| d D B WEIGHT, KG             | 95,000<br>170,000<br>32,000<br>2,700<br>SKF |
|------------------------------|---------------------------------------------|
| В                            | 32,000<br>2,700                             |
|                              | 2,700                                       |
| WEIGHT, KG                   | ·                                           |
|                              | SKF                                         |
| MANUFACTURER                 | <u> </u>                                    |
| INTERCHANGE                  |                                             |
| ABC                          | 219                                         |
| NTN                          | BL 219                                      |
| MRC                          | 219-M                                       |
| FAG                          | 219                                         |
| FAFNIR                       | 219W                                        |
| NEW DEPARTURE                | 1219                                        |
| FEDERAL/SCHA TZ              | <u>1219 M</u>                               |
| CALCULATION DATA             |                                             |
| Basic dynamic load rating, C | 121,000 kN                                  |
| Basic static load rating, Co | 122,000 kN                                  |
| Fatigue load limit, Pu       | 4,500 kN                                    |
| Reference speed              | 6700 r/min                                  |
| Limiting speed               | 4300 r/min                                  |