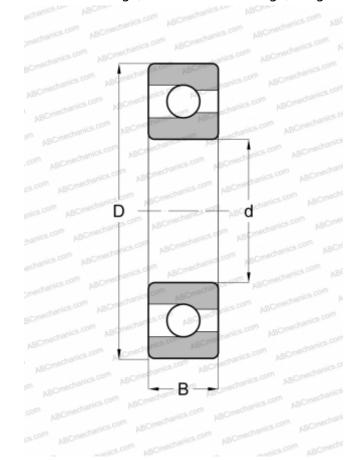

## **Technical specification**

| DIMENSIONS, MM               |               |
|------------------------------|---------------|
| d                            | 100,000       |
| D                            | 180,000       |
| В                            | 34,000        |
| WEIGHT, KG                   | 3,450         |
| MANUFACTURER                 | SKF           |
| INTERCHANGE                  |               |
| ABC                          | 220           |
| NTN                          | BL 220        |
| MRC                          | <u>220-M</u>  |
| FAG                          | 220           |
| FAFNIR                       | <u>220W</u>   |
| NEW DEPARTURE                | 1220          |
| FEDERAL/SCHA TZ              | <u>1220 M</u> |
| CALCULATION DATA             |               |
| Basic dynamic load rating, C | 134,000 kN    |
| Basic static load rating, Co | 140,000 kN    |
| Fatigue load limit, Pu       | 5,000 kN      |
| Reference speed              | 6300 r/min    |
| Limiting speed               | 4000 r/min    |