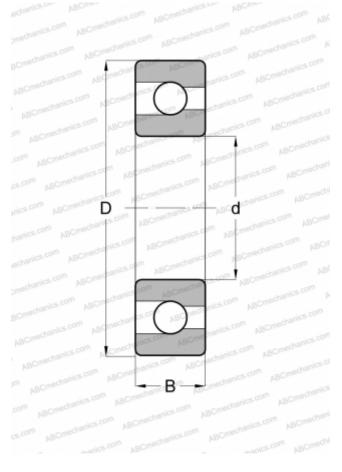

## **Technical specification**

| DIMENSIONS, | мм |
|-------------|----|
| Ь           |    |

| ,,               |               |
|------------------|---------------|
| d                | 35,000        |
| D                | 80,000        |
| В                | 21,000        |
| WEIGHT, KG       | 0,480         |
| MANUFACTURER     | SKF           |
| INTERCHANGE      |               |
| ABC              | <u>307</u>    |
| NTN              | <u>BL 307</u> |
| MRC              | <u>307-M</u>  |
| FAG              | <u>307</u>    |
| FAFNIR           | <u>307W</u>   |
| NEW DEPARTURE    | 1307          |
| FEDERAL/SCHA TZ  | <u>1307-M</u> |
| CALCULATION DATA |               |