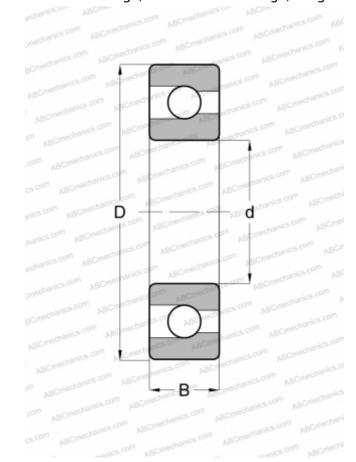

## **Technical specification**

| DIMENSIONS, MM               |               |
|------------------------------|---------------|
| d                            | 40,000        |
| D                            | 90,000        |
| В                            | 23,000        |
| WEIGHT, KG                   | 0,640         |
| MANUFACTURER                 | SKF           |
| INTERCHANGE                  |               |
| ABC                          | 308           |
| NTN                          | BL 308        |
| MRC                          | <u>308-M</u>  |
| FAG                          | 308           |
| FAFNIR                       | <u>308W</u>   |
| NEW DEPARTURE                | 1308          |
| FEDERAL/SCHA TZ              | <u>1308-M</u> |
| CALCULATION DATA             |               |
| Basic dynamic load rating, C | 46,800 kN     |
| Basic static load rating, Co | 36,000 kN     |
| Fatigue load limit, Pu       | 1,530 kN      |
| Reference speed              | 14000 r/min   |
| Limiting speed               | 9000 r/min    |
|                              |               |