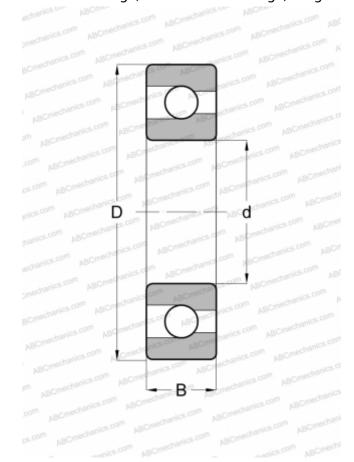

## **Technical specification**

| DIMENSIONS, MM               |               |
|------------------------------|---------------|
| d                            | 45,000        |
| D                            | 100,000       |
| В                            | 25,000        |
| WEIGHT, KG                   | 0,880         |
| MANUFACTURER                 | SKF           |
| NTERCHANGE                   |               |
| ABC                          | <u>309</u>    |
| NTN                          | BL 309        |
| MRC                          | 309-M         |
| FAG                          | 309           |
| FAFNIR                       | <u>309W</u>   |
| NEW DEPARTURE                | 1309          |
| FEDERAL/SCHA TZ              | <u>1309-M</u> |
| CALCULATION DATA             |               |
| Basic dynamic load rating, C | 59,400 kN     |
| Basic static load rating, Co | 46,500 kN     |
| Fatigue load limit, Pu       | 1,960 kN      |
| Reference speed              | 13000 r/min   |
| Limiting speed               | 8000 r/min    |