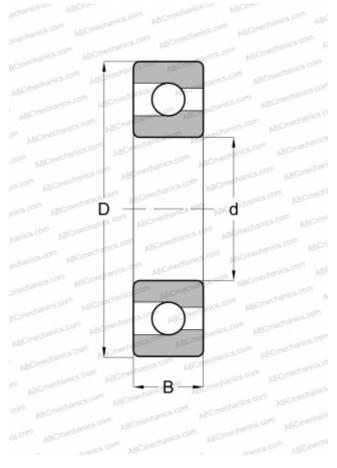

## **Technical specification**

| D | IM | ΕN | ISI | 10 | ٩S, | ММ |  |
|---|----|----|-----|----|-----|----|--|
|   |    |    |     |    |     |    |  |

| d               | 45,000        |  |  |  |  |
|-----------------|---------------|--|--|--|--|
| D               | 100,000       |  |  |  |  |
| В               | 25,000        |  |  |  |  |
| WEIGHT, KG      | 0,953         |  |  |  |  |
| MANUFACTURER    | NEW           |  |  |  |  |
|                 | DEPARTURE     |  |  |  |  |
| INTERCHANGE     |               |  |  |  |  |
| ABC             | <u>309</u>    |  |  |  |  |
| NTN             | <u>BL 309</u> |  |  |  |  |
| SKF             | <u>309</u>    |  |  |  |  |
| MRC             | <u>309-M</u>  |  |  |  |  |
| FAG             | <u>309</u>    |  |  |  |  |
| FAFNIR          | <u>309W</u>   |  |  |  |  |
| FEDERAL/SCHA TZ | <u>1309-M</u> |  |  |  |  |