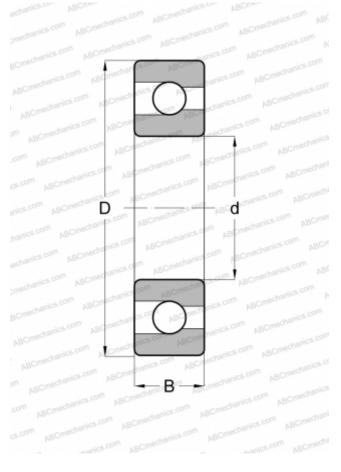

## **Technical specification**

| d               | 50,000        |
|-----------------|---------------|
| D               | 110,000       |
| В               | 27,000        |
| WEIGHT, KG      | 1,150         |
| MANUFACTURER    | <u>SKF</u>    |
| INTERCHANGE     |               |
| ABC             | <u>310</u>    |
| NTN             | <u>BL 310</u> |
| MRC             | <u>310-M</u>  |
| FAG             | <u>310</u>    |
| FAFNIR          | <u>310W</u>   |
| NEW DEPARTURE   | <u>1310</u>   |
| FEDERAL/SCHA TZ | <u>1310-M</u> |
|                 |               |