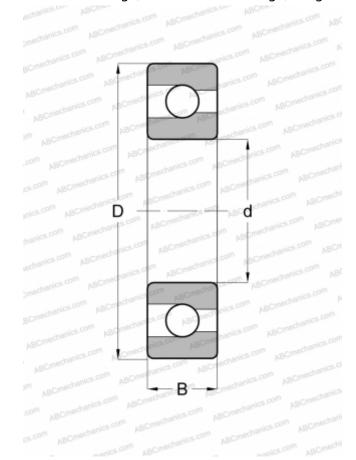

## **Technical specification**

| DIMENSIONS, MM               |               |
|------------------------------|---------------|
| d                            | 55,000        |
| D                            | 120,000       |
| В                            | 29,000        |
| WEIGHT, KG                   | 1,500         |
| MANUFACTURER                 | SKF           |
| INTERCHANGE                  |               |
| ABC                          | <u>311</u>    |
| NTN                          | BL 311        |
| MRC                          | <u>311-M</u>  |
| FAG                          | 311           |
| FAFNIR                       | 311W          |
| NEW DEPARTURE                | 1311          |
| FEDERAL/SCHA TZ              | <u>1311-M</u> |
| CALCULATION DATA             |               |
| Basic dynamic load rating, C | 79,200 kN     |
| Basic static load rating, Co | 67,000 kN     |
| Fatigue load limit, Pu       | 2,850 kN      |
| Reference speed              | 10000 r/min   |
| Limiting speed               | 6700 r/min    |