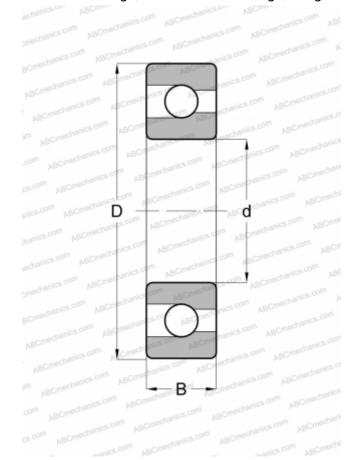

## **Technical specification**

| DIMENSIONS, MM               |               |
|------------------------------|---------------|
| d                            | 60,000        |
| D                            | 130,000       |
| В                            | 31,000        |
| WEIGHT, KG                   | 1,850         |
| MANUFACTURER                 | SKF           |
| INTERCHANGE                  |               |
| ABC                          | 312           |
| NTN                          | BL 312        |
| MRC                          | 312-M         |
| FAG                          | 312           |
| FAFNIR                       | <u>312W</u>   |
| NEW DEPARTURE                | 1312          |
| FEDERAL/SCHA TZ              | <u>1312-M</u> |
| CALCULATION DATA             |               |
| Basic dynamic load rating, C | 91,300 kN     |
| Basic static load rating, Co | 78,000 kN     |
| Fatigue load limit, Pu       | 3,350 kN      |
| Reference speed              | 9500 r/min    |
| Limiting speed               | 6000 r/min    |