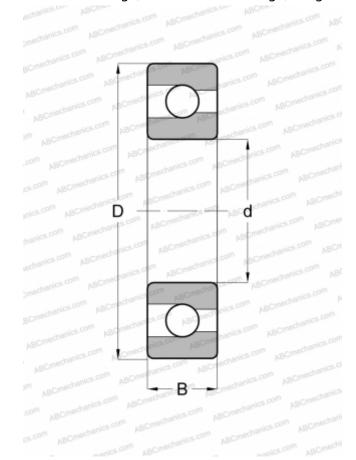

## **Technical specification**

| DIMENSIONS, MM               |               |
|------------------------------|---------------|
| d                            | 75,000        |
| D                            | 160,000       |
| В                            | 37,000        |
| WEIGHT, KG                   | 3,250         |
| MANUFACTURER                 | SKF           |
| INTERCHANGE                  |               |
| ABC                          | <u>315</u>    |
| NTN                          | BL 315        |
| MRC                          | <u>315-M</u>  |
| FAG                          | 315           |
| FAFNIR                       | <u>315W</u>   |
| NEW DEPARTURE                | <u>1315</u>   |
| FEDERAL/SCHA TZ              | <u>1315-M</u> |
| CALCULATION DATA             |               |
| Basic dynamic load rating, C | 125,000 kN    |
| Basic static load rating, Co | 116,000 kN    |
| Fatigue load limit, Pu       | 4,550 kN      |
| Reference speed              | 7500 r/min    |
| Limiting speed               | 4800 r/min    |