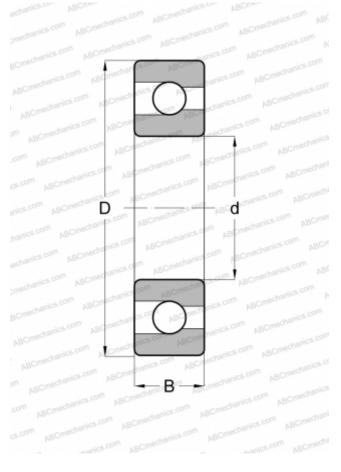

## **Technical specification**

| DIM | ENS | IONS, | MM |
|-----|-----|-------|----|

| •               |               |  |  |
|-----------------|---------------|--|--|
| d               | 90,000        |  |  |
| D               | 190,000       |  |  |
| В               | 43,000        |  |  |
| WEIGHT, KG      | 5,400         |  |  |
| MANUFACTURER    | <u>SKF</u>    |  |  |
| INTERCHANGE     |               |  |  |
| ABC             | <u>318</u>    |  |  |
| NTN             | <u>BL 318</u> |  |  |
| MRC             | <u>318-M</u>  |  |  |
| FAG             | <u>318</u>    |  |  |
| FAFNIR          | <u>318W</u>   |  |  |
| NEW DEPARTURE   | <u>1318</u>   |  |  |
| FEDERAL/SCHA TZ | <u>1318-M</u> |  |  |
|                 |               |  |  |