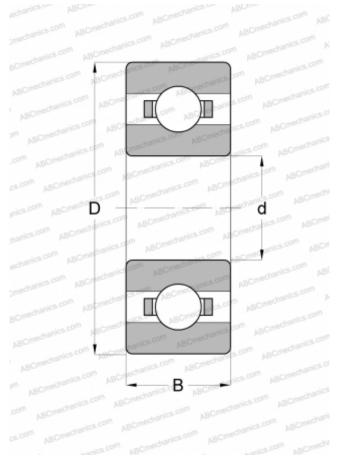

## **Technical specification**

| DIMENSIONS, MM |                  |
|----------------|------------------|
| d              | 70,000           |
| D              | 150,000          |
| В              | 35,000           |
| WEIGHT, KG     | 2,522            |
| MANUFACTURER   | <u>SKF</u>       |
| INTERCHANGE    |                  |
| ABC            | <u>6314 T P5</u> |
| ABC            | <u>6315 T P5</u> |
| ABC            | <u>6316 T P5</u> |
| ABC            | <u>6317 T P5</u> |
| FAG            | <u>6314T P5</u>  |
| FAFNIR         | MM314K-CR        |
| NEW DEPARTURE  | <u>Q3314X5</u>   |
| FAG            | <u>6315T P5</u>  |
| FAG            | <u>6316T P5</u>  |
| FAG            | <u>6317T P5</u>  |