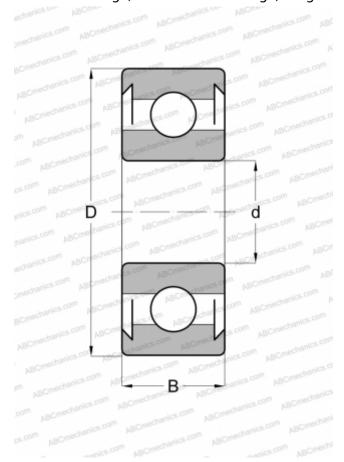

## **Technical specification**

| <b>DIMENSIONS, MM</b>       |                                            |                                                                                    |
|-----------------------------|--------------------------------------------|------------------------------------------------------------------------------------|
| d                           | 10,                                        | 000                                                                                |
| D                           | 27,                                        | 000                                                                                |
| В                           | 14,                                        | 000                                                                                |
| MANUFACTURER<br>INTERCHANGE | <u>NEUT</u>                                | RAL                                                                                |
| ABC                         | B17-2                                      | 27D                                                                                |
| NSK                         | <u>B17-2</u>                               | 27D                                                                                |
| PFI                         | <u>B17-2</u>                               | 27D                                                                                |
| AS                          | ABE90                                      | )32                                                                                |
|                             | d D B MANUFACTURER INTERCHANGE ABC NSK PFI | d 10, D 27, B 14,  MANUFACTURER NEUT  INTERCHANGE  ABC B17-2  NSK B17-2  PFI B17-2 |