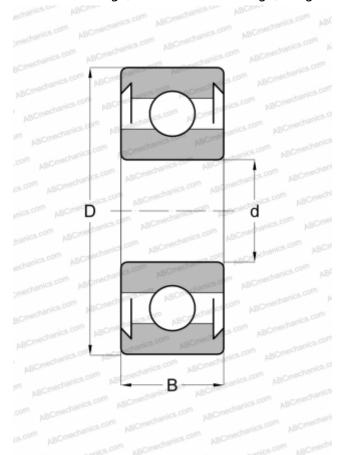

## **Technical specification**

**DIMENSIONS. MM** 

| Dirigitation of the contract o |         |
|--------------------------------------------------------------------------------------------------------------------------------------------------------------------------------------------------------------------------------------------------------------------------------------------------------------------------------------------------------------------------------------------------------------------------------------------------------------------------------------------------------------------------------------------------------------------------------------------------------------------------------------------------------------------------------------------------------------------------------------------------------------------------------------------------------------------------------------------------------------------------------------------------------------------------------------------------------------------------------------------------------------------------------------------------------------------------------------------------------------------------------------------------------------------------------------------------------------------------------------------------------------------------------------------------------------------------------------------------------------------------------------------------------------------------------------------------------------------------------------------------------------------------------------------------------------------------------------------------------------------------------------------------------------------------------------------------------------------------------------------------------------------------------------------------------------------------------------------------------------------------------------------------------------------------------------------------------------------------------------------------------------------------------------------------------------------------------------------------------------------------------|---------|
| d                                                                                                                                                                                                                                                                                                                                                                                                                                                                                                                                                                                                                                                                                                                                                                                                                                                                                                                                                                                                                                                                                                                                                                                                                                                                                                                                                                                                                                                                                                                                                                                                                                                                                                                                                                                                                                                                                                                                                                                                                                                                                                                              | 15,000  |
| D                                                                                                                                                                                                                                                                                                                                                                                                                                                                                                                                                                                                                                                                                                                                                                                                                                                                                                                                                                                                                                                                                                                                                                                                                                                                                                                                                                                                                                                                                                                                                                                                                                                                                                                                                                                                                                                                                                                                                                                                                                                                                                                              | 43,000  |
| В                                                                                                                                                                                                                                                                                                                                                                                                                                                                                                                                                                                                                                                                                                                                                                                                                                                                                                                                                                                                                                                                                                                                                                                                                                                                                                                                                                                                                                                                                                                                                                                                                                                                                                                                                                                                                                                                                                                                                                                                                                                                                                                              | 13,000  |
| MANUFACTURER                                                                                                                                                                                                                                                                                                                                                                                                                                                                                                                                                                                                                                                                                                                                                                                                                                                                                                                                                                                                                                                                                                                                                                                                                                                                                                                                                                                                                                                                                                                                                                                                                                                                                                                                                                                                                                                                                                                                                                                                                                                                                                                   | NEUTRAL |
| INTERCHANGE                                                                                                                                                                                                                                                                                                                                                                                                                                                                                                                                                                                                                                                                                                                                                                                                                                                                                                                                                                                                                                                                                                                                                                                                                                                                                                                                                                                                                                                                                                                                                                                                                                                                                                                                                                                                                                                                                                                                                                                                                                                                                                                    |         |
| ABC                                                                                                                                                                                                                                                                                                                                                                                                                                                                                                                                                                                                                                                                                                                                                                                                                                                                                                                                                                                                                                                                                                                                                                                                                                                                                                                                                                                                                                                                                                                                                                                                                                                                                                                                                                                                                                                                                                                                                                                                                                                                                                                            | 319 2RS |
| NSK                                                                                                                                                                                                                                                                                                                                                                                                                                                                                                                                                                                                                                                                                                                                                                                                                                                                                                                                                                                                                                                                                                                                                                                                                                                                                                                                                                                                                                                                                                                                                                                                                                                                                                                                                                                                                                                                                                                                                                                                                                                                                                                            | 319-2RS |
| PFI                                                                                                                                                                                                                                                                                                                                                                                                                                                                                                                                                                                                                                                                                                                                                                                                                                                                                                                                                                                                                                                                                                                                                                                                                                                                                                                                                                                                                                                                                                                                                                                                                                                                                                                                                                                                                                                                                                                                                                                                                                                                                                                            | 319-2RS |
| AS                                                                                                                                                                                                                                                                                                                                                                                                                                                                                                                                                                                                                                                                                                                                                                                                                                                                                                                                                                                                                                                                                                                                                                                                                                                                                                                                                                                                                                                                                                                                                                                                                                                                                                                                                                                                                                                                                                                                                                                                                                                                                                                             | ABE9023 |