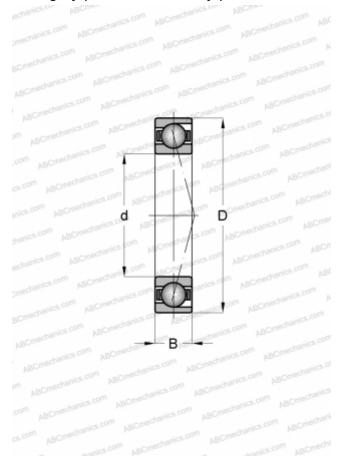

## **DIMENSIONS, MM**

| e de la companya de la company |         |
|-----------------------------------------------------------------------------------------------------------------------------------------------------------------------------------------------------------------------------------------------------------------------------------------------------------------------------------------------------------------------------------------------------------------------------------------------------------------------------------------------------------------------------------------------------------------------------------------------------------------------------------------------------------------------------------------------------|---------|
| d                                                                                                                                                                                                                                                                                                                                                                                                                                                                                                                                                                                                                                                                                                   | 95,000  |
| D                                                                                                                                                                                                                                                                                                                                                                                                                                                                                                                                                                                                                                                                                                   | 145,000 |
| В                                                                                                                                                                                                                                                                                                                                                                                                                                                                                                                                                                                                                                                                                                   | 24,000  |
| WEIGHT, KG                                                                                                                                                                                                                                                                                                                                                                                                                                                                                                                                                                                                                                                                                          | 1,010   |
| MANUFACTURER                                                                                                                                                                                                                                                                                                                                                                                                                                                                                                                                                                                                                                                                                        | BARDEN  |