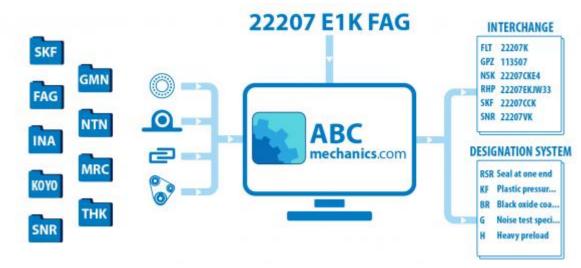

RA100RR&COL

<u>CD2100</u> <u>WB216U</u> <u>RA100AZZ</u> TA100C

503870/523012/895816L

## NPC100RP BCA

Bearing interchange tables

TYPE: Bearing cross reference, interchange tables, Bearings for agricultural applications TIMKEN-FAFNIR



## **Technical specification**

| MANUFACTURER          | BCA                        | INTERCHANGE    |
|-----------------------|----------------------------|----------------|
|                       |                            | VERMEER        |
| INTERCHANGE<br>TIMKEN | DA100DD                    | White Farm     |
|                       | RA100RR                    | Equipment      |
| Art's Way             | <u>301-12924</u>           | FEDERAL-MOGU L |
| Avco New Idea         | <u>K2753</u>               | LINK-BELT      |
| BRINLY                | D198/JD-8597               | MRC            |
| Bush Hog Stan         | 4700042613                 | NDH            |
| Botser                | 820244                     |                |
| Manufacturin g        |