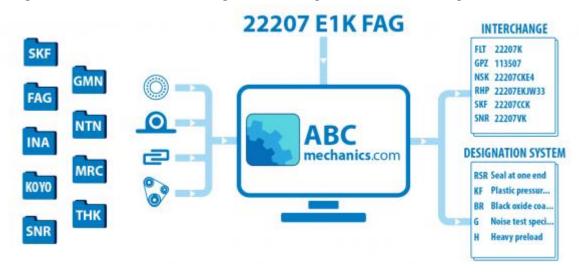

## **DIMENSIONS. MM**

| Difference of the state of the |                 |
|-------------------------------------------------------------------------------------------------------------------------------------------------------------------------------------------------------------------------------------------------------------------------------------------------------------------------------------------------------------------------------------------------------------------------------------------------------------------------------------------------------------------------------------------------------------------------------------------------------------------------------------------------------------------------------------------------------------------------------------------------------------------------------------------------------------------------------------------------------------------------------------------------------------------------------------------------------------------------------------------------------------------------------------------------------------------------------------------------------------------------------------------------------------------------------------------------------------------------------------------------------------------------------------------------------------------------------------------------------------------------------------------------------------------------------------------------------------------------------------------------------------------------------------------------------------------------------------------------------------------------------------------------------------------------------------------------------------------------------------------------------------------------------------------------------------------------------------------------------------------------------------------------------------------------------------------------------------------------------------------------------------------------------------------------------------------------------------------------------------------------------|-----------------|
| d                                                                                                                                                                                                                                                                                                                                                                                                                                                                                                                                                                                                                                                                                                                                                                                                                                                                                                                                                                                                                                                                                                                                                                                                                                                                                                                                                                                                                                                                                                                                                                                                                                                                                                                                                                                                                                                                                                                                                                                                                                                                                                                             | 10,000          |
| D                                                                                                                                                                                                                                                                                                                                                                                                                                                                                                                                                                                                                                                                                                                                                                                                                                                                                                                                                                                                                                                                                                                                                                                                                                                                                                                                                                                                                                                                                                                                                                                                                                                                                                                                                                                                                                                                                                                                                                                                                                                                                                                             | 22,000          |
| В                                                                                                                                                                                                                                                                                                                                                                                                                                                                                                                                                                                                                                                                                                                                                                                                                                                                                                                                                                                                                                                                                                                                                                                                                                                                                                                                                                                                                                                                                                                                                                                                                                                                                                                                                                                                                                                                                                                                                                                                                                                                                                                             | 6,000           |
| WEIGHT, KG                                                                                                                                                                                                                                                                                                                                                                                                                                                                                                                                                                                                                                                                                                                                                                                                                                                                                                                                                                                                                                                                                                                                                                                                                                                                                                                                                                                                                                                                                                                                                                                                                                                                                                                                                                                                                                                                                                                                                                                                                                                                                                                    | 0,010           |
| MANUFACTURER                                                                                                                                                                                                                                                                                                                                                                                                                                                                                                                                                                                                                                                                                                                                                                                                                                                                                                                                                                                                                                                                                                                                                                                                                                                                                                                                                                                                                                                                                                                                                                                                                                                                                                                                                                                                                                                                                                                                                                                                                                                                                                                  | NSK             |
| INTERCHANGE                                                                                                                                                                                                                                                                                                                                                                                                                                                                                                                                                                                                                                                                                                                                                                                                                                                                                                                                                                                                                                                                                                                                                                                                                                                                                                                                                                                                                                                                                                                                                                                                                                                                                                                                                                                                                                                                                                                                                                                                                                                                                                                   |                 |
| ABC                                                                                                                                                                                                                                                                                                                                                                                                                                                                                                                                                                                                                                                                                                                                                                                                                                                                                                                                                                                                                                                                                                                                                                                                                                                                                                                                                                                                                                                                                                                                                                                                                                                                                                                                                                                                                                                                                                                                                                                                                                                                                                                           | HC71900CTP4S    |
| FAG                                                                                                                                                                                                                                                                                                                                                                                                                                                                                                                                                                                                                                                                                                                                                                                                                                                                                                                                                                                                                                                                                                                                                                                                                                                                                                                                                                                                                                                                                                                                                                                                                                                                                                                                                                                                                                                                                                                                                                                                                                                                                                                           | HC71900CTP4S    |
| SKF                                                                                                                                                                                                                                                                                                                                                                                                                                                                                                                                                                                                                                                                                                                                                                                                                                                                                                                                                                                                                                                                                                                                                                                                                                                                                                                                                                                                                                                                                                                                                                                                                                                                                                                                                                                                                                                                                                                                                                                                                                                                                                                           | 71900 CE HC P4A |