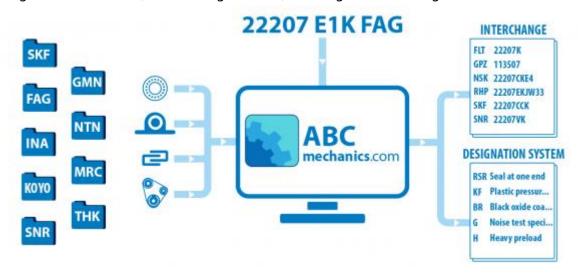

## P.RM SKF

Bearing interchange tables

TYPE: Bearing cross reference, interchange tables, Bearings and bearing units FKL



INTERCUANCE

## **Technical specification**

| MANUFACTURER | <u>SKF</u>  | INTERCHANGE |         |
|--------------|-------------|-------------|---------|
|              |             | FKL         | LEN     |
| INTERCHANGE  |             | FKL         | UYN     |
| FKL          | UER         | FKL         | LYN     |
| FAG          | <u>-</u>    | FKL         | USN     |
| INA          | <u>PBY</u>  | FKL         | LKN     |
| NSK          | <u>UBPP</u> | FKL         | UEG     |
| NTN          | <u>ASPP</u> | FKL         | LEG     |
| KOYO         | <u>SBPP</u> | FKL         | UYG     |
| FKL          | <u>UES</u>  | FKL         | LYG     |
| FKL          | <u>LKS</u>  | FKL         | USG     |
| FKL          | <u>UEV</u>  | FKL         | LKG     |
| FKL          | <u>UYV</u>  | FKL